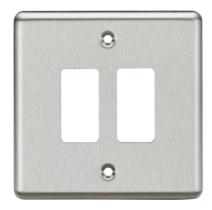

## **GDCL2BC**

**2G Grid Faceplate - Rounded Edge Brushed Chrome** 

www.mlaccessories.co.uk

| MLA PART CODE                            | GDCL2BC                                         |
|------------------------------------------|-------------------------------------------------|
| DESCRIPTION                              | 2G Grid Faceplate - Rounded Edge Brushed Chrome |
| NET WEIGHT (KG)                          | 0.052                                           |
| FINISH                                   | Brushed Chrome                                  |
| DIMENSIONS (MM)                          | Height - 86<br>Width - 86<br>Projection - 7.5   |
| CONSTRUCTION                             | Construction - Premium grade steel              |
| IP RATING                                | IP20                                            |
| WARRANTY                                 | 25year(s)                                       |
| MANUFACTURED IN ACCORDANCE WITH          | BS EN 60670-1                                   |
| ORIGIN OF MANUFACTURE                    | China                                           |
| DECLARATION OF CONFORMITY (HELD ON FILE) | Yes                                             |
| EAN                                      | 5055832993766                                   |