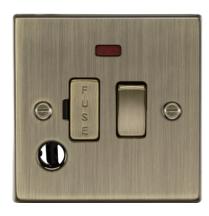

## CS63FAB

13A Switched Fused Spur Unit with Neon & Flex Outlet - Antique Brass

www.mlaccessories.co.uk

| MLA PART CODE                            | CS63FAB                                                              |
|------------------------------------------|----------------------------------------------------------------------|
| DESCRIPTION                              | 13A Switched Fused Spur Unit with Neon & Flex Outlet - Antique Brass |
| NET WEIGHT (KG)                          | 0.142                                                                |
| FINISH                                   | Antique Brass                                                        |
| DIMENSIONS (MM)                          | Height - 89<br>Width - 89<br>Projection - 10.5                       |
| MINIMUM MOUNTING BOX DEPTH               | 25mm                                                                 |
| CONSTRUCTION                             | Construction - Premium grade steel                                   |
| IP RATING                                | IP20                                                                 |
| INPUT VOLTAGE                            | 230V 50Hz                                                            |
| SWITCH TYPE                              | Double Pole                                                          |
| EARTH TERMINAL                           | Yes                                                                  |
| NEON INDICATOR                           | Yes                                                                  |
| LOAD/MAX. LOAD                           | 13A                                                                  |
| TERMINAL TYPE                            | Screw                                                                |
| TERMINAL CAPACITY                        | 3 x 2.5mm² or 2 x 4.0mm²                                             |
| ADDITIONAL FEATURES                      | With Flex outlet                                                     |
| WARRANTY                                 | 25year(s)                                                            |
| MANUFACTURED IN ACCORDANCE WITH          | BS 1363-4                                                            |
| ORIGIN OF MANUFACTURE                    | China                                                                |
| DECLARATION OF CONFORMITY (HELD ON FILE) | Yes                                                                  |
| EAN                                      | 5055832976127                                                        |