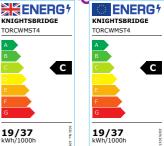

## **TORCWMST4**

230V IP65 IK08 4ft Selectable 19W/37W CCT
Adjustable Microwave ST Emergency Non-Corrosive ENERGY
KNIGHTSBRIDGE
TOPPOMISTA

www.mlaccessories.co.uk

| MLA PART CODE                 | TORCWMST4                                                                                 |
|-------------------------------|-------------------------------------------------------------------------------------------|
| DESCRIPTION                   | 230V IP65 IK08 4ft Selectable 19W/37W CCT Adjustable Microwave ST Emergency Non-Corrosive |
| NET WEIGHT (KG)               | 1.92                                                                                      |
| FINISH                        | Grey                                                                                      |
| DIFFUSER                      | Opal                                                                                      |
| DIMENSIONS (MM)               | Length - 1263<br>Width - 90<br>Projection - 90                                            |
| CONSTRUCTION                  | Construction - Polycarbonate                                                              |
| CLASS                         | I                                                                                         |
| IP RATING                     | IP65                                                                                      |
| IK RATING                     | IK08                                                                                      |
| WATTAGE (W)                   | 19/37                                                                                     |
| LAMP TECHNOLOGY               | SMD LED                                                                                   |
| LAMP INCLUDED                 | Yes                                                                                       |
| LUMENS (LM)                   | 2650/3015/2760, 4600/5550/4790                                                            |
| LUMENS LIGHT SOURCE ONLY (LM) | 6220                                                                                      |
| LUMEN TOLERANCE               | 5%                                                                                        |
| EFFICACY (LM/W)               | 169.3                                                                                     |
| LUMENS EMERGENCY MODE (LM)    | 340                                                                                       |
| CIRCUIT WATTAGE (W)           | 19.2/36.8                                                                                 |
| ССТ                           | 3000/4000/5700K                                                                           |
| LIGHT COLOUR                  | CCT                                                                                       |
| CRI                           | >85                                                                                       |
| SDCM                          | <6                                                                                        |
| RUNNING CURRENT (A)           | 0.162                                                                                     |
| DISPLACEMENT FACTOR           | >0.9                                                                                      |
| SVM                           | 0.022                                                                                     |
| PST-LM                        | 0.045                                                                                     |
|                               |                                                                                           |