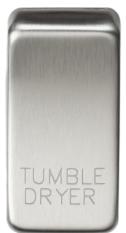

## DATASHEET

**GDDRYBC** 

Switch cover "marked TUMBLE DRYER" - brushed chrome

www.mlaccessories.co.uk

| MLA PART CODE                            | GDDRYBC                                             |
|------------------------------------------|-----------------------------------------------------|
| DESCRIPTION                              | Switch cover "marked TUMBLE DRYER" - brushed chrome |
| NET WEIGHT (KG)                          | 0.004                                               |
| FINISH                                   | Brushed Chrome                                      |
| DIMENSIONS (MM)                          | Height - 33<br>Width - 16<br>Projection - 6.8       |
| CONSTRUCTION                             | Construction - ABS<br>Construction 2 - & steel      |
| IP RATING                                | IP20                                                |
| WARRANTY                                 | 25year(s)                                           |
| ORIGIN OF MANUFACTURE                    | China                                               |
| DECLARATION OF CONFORMITY (HELD ON FILE) | Yes                                                 |
| EAN                                      | 5055832964148                                       |