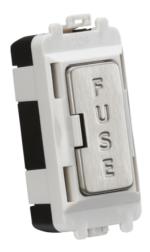

## GDM011BC

13A fused module - brushed chrome

www.mlaccessories.co.uk

| MLA PART CODE                            | GDM011BC                                                                   |
|------------------------------------------|----------------------------------------------------------------------------|
| DESCRIPTION                              | 13A fused module - brushed chrome                                          |
| NET WEIGHT (KG)                          | 0.021                                                                      |
| FINISH                                   | Brushed Chrome                                                             |
| DIMENSIONS (MM)                          | Height - 56.3<br>Width - 24.8<br>Projection - 2.5<br>Recessed Depth - 21.2 |
| MINIMUM MOUNTING BOX DEPTH               | 35mm                                                                       |
| CONSTRUCTION                             | Construction - ABS Construction 2 - & steel                                |
| IP RATING                                | IP20                                                                       |
| INPUT VOLTAGE                            | 230V 50Hz                                                                  |
| LOAD/MAX. LOAD                           | 13A                                                                        |
| TERMINAL CAPACITY                        | 3 x 2.5mm² or 2 x 4.0mm²                                                   |
| ADDITIONAL FEATURES                      | Fused                                                                      |
| WARRANTY                                 | 25year(s)                                                                  |
| MANUFACTURED IN ACCORDANCE WITH          | BS 1363-4                                                                  |
| ORIGIN OF MANUFACTURE                    | China                                                                      |
| DECLARATION OF CONFORMITY (HELD ON FILE) | Yes                                                                        |
| EAN                                      | 5055832963837                                                              |