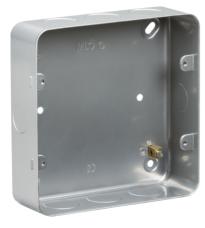

## **GDSG68M**

Metalclad 6-8G surface mount box

www.mlaccessories.co.uk

| MLA PART CODE                            | GDSG68M                                   |
|------------------------------------------|-------------------------------------------|
| DESCRIPTION                              | Metalclad 6-8G surface mount box          |
| NET WEIGHT (KG)                          | 0.279                                     |
| DIMENSIONS (MM)                          | Height - 138<br>Width - 138<br>Depth - 44 |
| CONSTRUCTION                             | Construction - Premium grade steel        |
| IP RATING                                | IP20                                      |
| EARTH TERMINAL                           | Yes                                       |
| WARRANTY                                 | 25year(s)                                 |
| MANUFACTURED IN ACCORDANCE WITH          | BS EN 60670-1                             |
| ORIGIN OF MANUFACTURE                    | China                                     |
| DECLARATION OF CONFORMITY (HELD ON FILE) | Yes                                       |
| EAN                                      | 5055832964506                             |