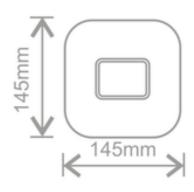

### **Technical Drawings**

#### **Specification**

| Voltage              | 220-240Vac 50-60Hz |
|----------------------|--------------------|
| Current (mA)         | 43                 |
| Rated Power (W)      | 9                  |
| Nominal Lifetime (h) | 30000              |
| Power Factor         | 0.91               |
| Weight (kg)          | 0.1                |
| Lamp Cap             | GR10q              |
| Diameter (mm)        | 145                |