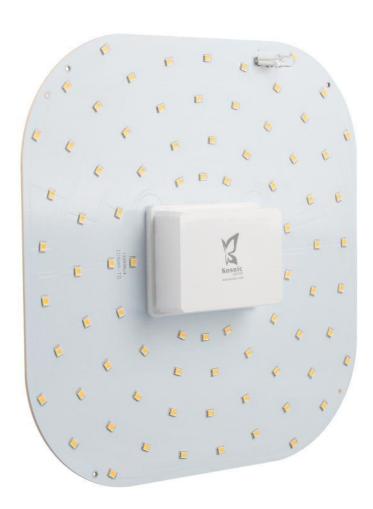

### 9W Retrofit replacement for popular CFL DD lamps, 4pin, 30000hrs, 4000K

Kosnic's range of LED DD lamps takes a fresh approach to functional lighting with a design philosophy offering plug-in emergency packs so that there are no barriers to retrofitting LEDs in commercial fittings. The products bring the energy saving capabilities of LED technology to the commercial environment and the lamps can quickly replace fluorescent DD lamps with little or no rewiring.

KLED09STD/4P-W40

W: www.kosnic.com
E: sales@kosnic.com

T: 0845 838 6851

#### **Specification**

| Voltage              | 220-240Vac 50-60Hz |
|----------------------|--------------------|
| Current (mA)         | 43                 |
| Rated Power (W)      | 9                  |
| Nominal Lifetime (h) | 30000              |
| Power Factor         | 0.91               |
| Weight (kg)          | 0.1                |
| Lamp Cap             | GR10q              |
| Diameter (mm)        | 145                |