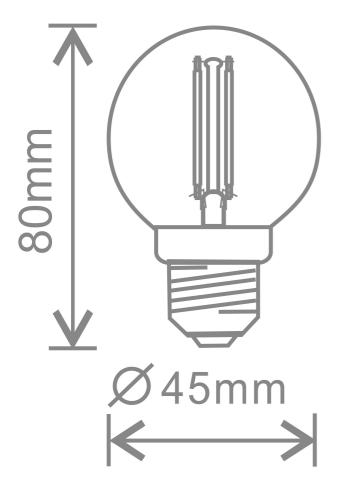

#### **Specification**

| Voltage              | 220-240Vac 50-60Hz |
|----------------------|--------------------|
| Current (mA)         | 35                 |
| Rated Power (W)      | 4                  |
| Nominal Lifetime (h) | 20000              |
| Power Factor         | 0.5                |
| Lamp Cap             | E14                |
| Diameter (mm)        | 45                 |

#### **Technical Drawings**