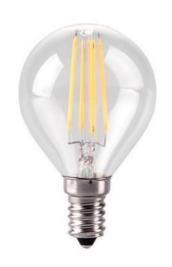

### 4W Golf, Traditional glass light bulb with LED filament

Kosnic's Home range of LED products brings the energy saving and safety capabilities of LED technology for general and decorative lighting to the home. Offering a range of classic shapes, all Home LEDs are designed to replace traditional filament lamps. Our showpiece KTC LED Filament Golf lamp has a traditional appearance and gives an even spread of light in all directions. It is also highly functional and efficient, up to 100lm/W, giving a quality of light that creates inviting living spaces while offering huge energy savings over filament lamps without compromising on brightness. The lamps can quickly replace filament products in domestic and hospitality lighting applications, and once in place rapid payback is achieved.

KFLM04GLF/E14-CLR-N27-K

W: www.kosnic.com E: sales@kosnic.com T: 0845 838 6851

#### **Specification**

| Voltage              | 220-240Vac 50-60Hz |
|----------------------|--------------------|
| Current (mA)         | 35                 |
| Rated Power (W)      | 4                  |
| Nominal Lifetime (h) | 20000              |
| Power Factor         | 0.5                |
| Lamp Cap             | E14                |
| Diameter (mm)        | 45                 |

#### **Light Source Specification**

| CCT | 2700K |
|-----|-------|
| CRI | 81    |