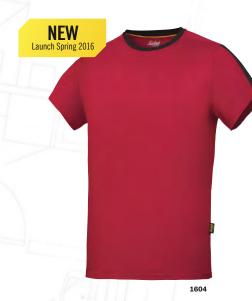

## 2518 AllroundWork, T-shirt

Ready-for-work classic T-shirt, combining contemporary contrasting colours with true cotton comfort. All set for your company profiling.

- Reinforced back of neck seam for long service life
- Lycra in the neck rib helps maintain shape wash after wash
- Printed neck label to avoid itching

Material: 100% Combed Cotton, 160 g/m².

Size: XS-XXXL