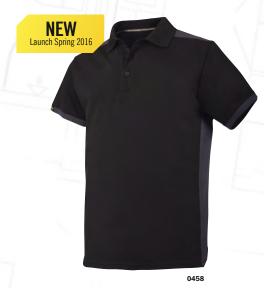

## 2715 AllroundWork, Polo Shirt

A modern everyday classic. Comfy polo shirt combining contrasting colours with plenty of space for company profiling.

- Ribbed collar and end of sleeves to maintain shape wash after wash
- $\bullet$  Reinforced back of neck seam for long service life
- Printed neck label to avoid itching

Material: 65% Polyester, 35% Cotton 220 g/m<sup>2</sup>.

Size: XS-XXXL

0900 5800 1701 △ □ □ □ □