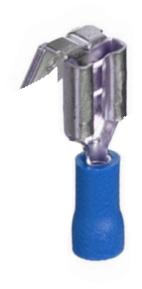

## TPPR/TPPB/TPPY- PIGGY-BACK PUSH-ON TERMINAL

Description:

Material: Copper, Tin Plated

**Voltage:** 300V @ 75°C

Insulated: Polyvinyl Chloride

## OTHER ADDITIONAL INFORMATION

| Code | Colour | Receptacle Width (mm) | Conductor Size                           | Amp Rating |
|------|--------|-----------------------|------------------------------------------|------------|
| TPPR | Red    | 6.3                   | 0.25mm <sup>2</sup> - 1.5mm <sup>2</sup> | 10         |
| ТРРВ | Blue   | 6.3                   | 1.1mm <sup>2</sup> - 2.5mm <sup>2</sup>  | 15         |
| TPPY | Yellow | 6.3                   | 2.7mm <sup>2</sup> - 6.0mm <sup>2</sup>  | 24         |