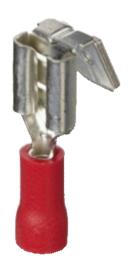

## TPPR/TPPB/TPPY- PIGGY-BACK PUSH-ON TERMINAL

Description:

Material: Copper, Tin Plated

**Voltage:** 300V @ 75°C

Insulated: Polyvinyl Chloride

## OTHER ADDITIONAL INFORMATION

| Code | Colour | Receptacle Width (mm) | Conductor Size                           | Amp Rating |
|------|--------|-----------------------|------------------------------------------|------------|
| TPPR | Red    | 6.3                   | 0.25mm <sup>2</sup> - 1.5mm <sup>2</sup> | 10         |
| ТРРВ | Blue   | 6.3                   | 1.1mm <sup>2</sup> - 2.5mm <sup>2</sup>  | 15         |
| TPPY | Yellow | 6.3                   | 2.7mm <sup>2</sup> - 6.0mm <sup>2</sup>  | 24         |