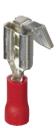

## TPPR/TPPB/TPPY- PIGGY-BACK PUSH-ON TERMINAL

Description:

Material: Copper, Tin Plated

**Voltage:** 300V @ 75°C

Insulated: Polyvinyl Chloride

## OTHER ADDITIONAL INFORMATION

| Code | Colour | Receptacle Width (mm) | Conductor Size                           | Amp Rating |
|------|--------|-----------------------|------------------------------------------|------------|
| TPPR | Red    | 6.3                   | 0.25mm <sup>2</sup> - 1.5mm <sup>2</sup> | 10         |
| ТРРВ | Blue   | 6.3                   | 1.1mm <sup>2</sup> - 2.5mm <sup>2</sup>  | 15         |
| TPPY | Yellow | 6.3                   | 2.7mm <sup>2</sup> - 6.0mm <sup>2</sup>  | 24         |