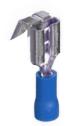

## TPPR/TPPB/TPPY- PIGGY-BACK PUSH-ON TERMINAL

Description:

Material: Copper, Tin Plated

**Voltage:** 300V @ 75°C

Insulated: Polyvinyl Chloride

## OTHER ADDITIONAL INFORMATION

| Code | Colour | Receptacle Width (mm) | Conductor Size                           | Amp Rating |
|------|--------|-----------------------|------------------------------------------|------------|
| TPPR | Red    | 6.3                   | 0.25mm <sup>2</sup> - 1.5mm <sup>2</sup> | 10         |
| ТРРВ | Blue   | 6.3                   | 1.1mm <sup>2</sup> - 2.5mm <sup>2</sup>  | 15         |
| TPPY | Yellow | 6.3                   | 2.7mm <sup>2</sup> - 6.0mm <sup>2</sup>  | 24         |