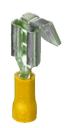

## TPPR/TPPB/TPPY- PIGGY-BACK PUSH-ON TERMINAL

Description:

Material: Copper, Tin Plated

**Voltage:** 300V @ 75°C

Insulated: Polyvinyl Chloride

## OTHER ADDITIONAL INFORMATION

| Code | Colour | Receptacle Width (mm) | Conductor Size                           | Amp Rating |
|------|--------|-----------------------|------------------------------------------|------------|
| TPPR | Red    | 6.3                   | 0.25mm <sup>2</sup> - 1.5mm <sup>2</sup> | 10         |
| ТРРВ | Blue   | 6.3                   | 1.1mm <sup>2</sup> - 2.5mm <sup>2</sup>  | 15         |
| TPPY | Yellow | 6.3                   | 2.7mm <sup>2</sup> - 6.0mm <sup>2</sup>  | 24         |