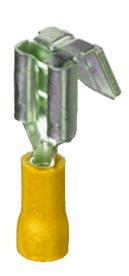

## TPPR/TPPB/TPPY- PIGGY-BACK PUSH-ON TERMINAL

Description:

Material: Copper, Tin Plated

**Voltage:** 300V @ 75°C

Insulated: Polyvinyl Chloride

## OTHER ADDITIONAL INFORMATION

| Code | Colour | Receptacle Width (mm) | Conductor Size                           | Amp Rating |
|------|--------|-----------------------|------------------------------------------|------------|
| TPPR | Red    | 6.3                   | 0.25mm <sup>2</sup> - 1.5mm <sup>2</sup> | 10         |
| ТРРВ | Blue   | 6.3                   | 1.1mm <sup>2</sup> - 2.5mm <sup>2</sup>  | 15         |
| TPPY | Yellow | 6.3                   | 2.7mm <sup>2</sup> - 6.0mm <sup>2</sup>  | 24         |