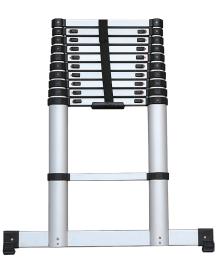

## FLT32 - TELESCOPIC LADDERS

## **Description**:

Fantastic alternative to a static workman's ladder as it requires little amount of storage space and is easily carriable. This sturdy telescopic ladder includes a safety enhancing air-locking system and descends softly into a compact transport position for improved portability.

## OTHER ADDITIONAL INFORMATION

| Weight:        | 11.6kg  |
|----------------|---------|
| Maximum Load:  | 150Kg   |
| Length Open:   | 3200mm  |
| Length Closed: | 910mm   |
| Width:         | 460mm   |
| Width of Feet: | 815mm   |
| Standard:      | EN131-6 |