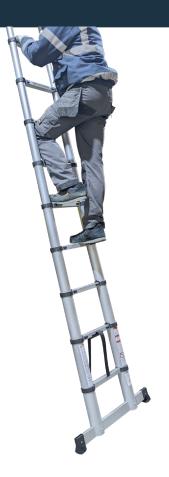

## FLT32 - TELESCOPIC LADDERS

## **Description**:

Fantastic alternative to a static workman's ladder as it requires little amount of storage space and is easily carriable. This sturdy telescopic ladder includes a safety enhancing air-locking system and descends softly into a compact transport position for improved portability.