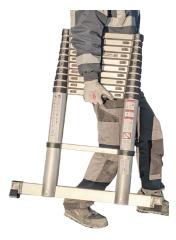

## FLT32 - TELESCOPIC LADDERS

## **Description**:

Fantastic alternative to a static workman's ladder as it requires little amount of storage space and is easily carriable. This sturdy telescopic ladder includes a safety enhancing air-locking system and descends softly into a compact transport position for improved portability.