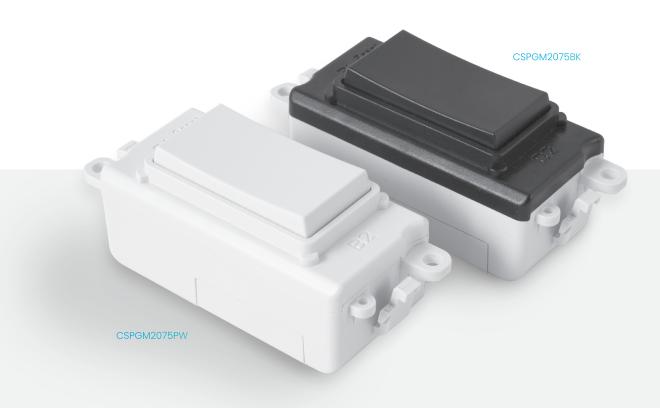

## **Features & Benefits**

Wireless Smart Switch

Pair to the Click Smart+ Hub using the app. Control individual or multiple Click Smart+ products.

1 Year Battery Life (Dependant on use)

Screw in modules (1-4 Gang Plates)

Clip-in modules

Standard GridPro module with all the GridPro features and benefits.

#### MINIMUM BACK BOX DEPTH (MM)

25 (Dependant on Plate Design)

\*Wireless Smart Switch requires the Click Smart+ Hub (Sold separately)