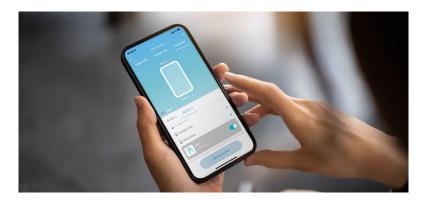

## **Features & Benefits**

Wireless Smart Switch

Pair to the Click Smart+ Hub using the app. Control individual or multiple Click Smart+ products.

1 Year Battery Life (Dependant on use)

Screw in modules (1-4 Gang Plates)

## **Complete Control**

Imagine being able to control your home with one click. A switch with endless possibilities to help you create a safer, smarter and more comfortable home.

No wires required, just connect the Wireless Switch to the Click Smart+ Hub and app and you're ready to go.