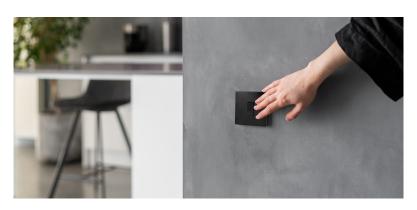

# **How it works**

The Wireless Smart Switch has 3 programmable switch press types for both the top and bottom button.

Choose from a single press, double press or long press (5 seconds).

This gives you a minimum of 6 possible scenarios for controlling your Click Smart+ products.

## **Features & Benefits**

Wireless Smart Switch

Pair to the Click Smart+ Hub using the app. Control individual or multiple Click Smart+ products.

1 Year Battery Life (Dependant on use)

Screw in modules (1-4 Gang Plates)