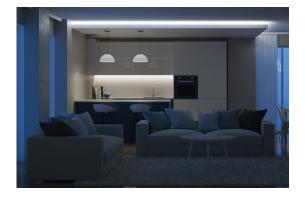

#### Comfort

You can easily change the atmosphere of any room. Whether you want to add colour to your interior, set the right light for functional tasks, throw an outdoor party or create a cosy mood for dinner. You can easily personalise your lights with the Wireless Smart Switch.