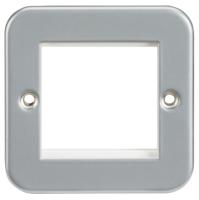

## M2G

Metal Clad 2G Modular Faceplate

www.mlaccessories.co.uk

| MLA PART CODE                            | M2G                                         |
|------------------------------------------|---------------------------------------------|
| DESCRIPTION                              | Metal Clad 2G Modular Faceplate             |
| NET WEIGHT (KG)                          | 0.042                                       |
| DIMENSIONS (MM)                          | Height - 82<br>Width - 82<br>Projection - 4 |
| CONSTRUCTION                             | Construction - Premium grade steel          |
| CLASS                                    | I                                           |
| IP RATING                                | IP20                                        |
| EARTH TERMINAL                           | Yes                                         |
| WARRANTY                                 | 25year(s)                                   |
| MANUFACTURED IN ACCORDANCE WITH          | BS 5733                                     |
| ORIGIN OF MANUFACTURE                    | China                                       |
| DECLARATION OF CONFORMITY (HELD ON FILE) | Yes                                         |
| EAN                                      | 5055832941309                               |