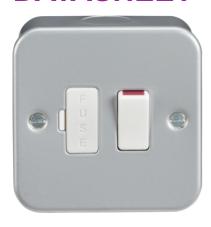

## M6300

**Metal Clad 13A Switched Spur Unit** 

www.mlaccessories.co.uk

| MLA PART CODE                            | M6300                                        |
|------------------------------------------|----------------------------------------------|
| DESCRIPTION                              | Metal Clad 13A Switched Spur Unit            |
| NET WEIGHT (KG)                          | 0.209                                        |
| DIMENSIONS (MM)                          | Height - 82<br>Width - 82<br>Projection - 45 |
| CONSTRUCTION                             | Construction - Premium grade steel           |
| CLASS                                    | I                                            |
| IP RATING                                | IP20                                         |
| INPUT VOLTAGE                            | 230V 50Hz                                    |
| SWITCH TYPE                              | Double Pole                                  |
| EARTH TERMINAL                           | Yes                                          |
| NEON INDICATOR                           | No                                           |
| LOAD/MAX. LOAD                           | 13A                                          |
| TERMINAL CAPACITY                        | 3 x 2.5mm² or 2 x 4.0mm²                     |
| WARRANTY                                 | 25year(s)                                    |
| MANUFACTURED IN ACCORDANCE WITH          | BS 1363-4                                    |
| ORIGIN OF MANUFACTURE                    | China                                        |
| DECLARATION OF CONFORMITY (HELD ON FILE) | Yes                                          |
| EAN                                      | 5055832919872                                |