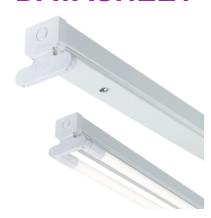

## **T8LB25**

230V T8 Twin LED-Ready Batten Fitting 1525mm (5ft) (without a ballast or driver)

www.mlaccessories.co.uk

| MLA PART CODE                            | T8LB25                                                                           |
|------------------------------------------|----------------------------------------------------------------------------------|
| DESCRIPTION                              | 230V T8 Twin LED-Ready Batten Fitting 1525mm (5ft) (without a ballast or driver) |
| NET WEIGHT (KG)                          | 1.46                                                                             |
| FINISH                                   | White                                                                            |
| DIMENSIONS (MM)                          | Length - 1525<br>Width - 102<br>Projection - 86                                  |
| CONSTRUCTION                             | Construction - Pressed steel                                                     |
| CLASS                                    | I                                                                                |
| IP RATING                                | IP20                                                                             |
| LAMP TECHNOLOGY                          | LED                                                                              |
| LAMP BASE                                | Т8                                                                               |
| LAMP INCLUDED                            | No                                                                               |
| LED COMPATIBLE                           | Yes                                                                              |
| DIMMABLE                                 | Lamp dependent                                                                   |
| INPUT VOLTAGE                            | 230V 50Hz                                                                        |
| WARRANTY                                 | 1year(s)                                                                         |
| MANUFACTURED IN ACCORDANCE WITH          | BS EN 60598                                                                      |
| ORIGIN OF MANUFACTURE                    | China                                                                            |
| DECLARATION OF CONFORMITY (HELD ON FILE) | Yes                                                                              |
| EAN                                      | 5055832938507                                                                    |