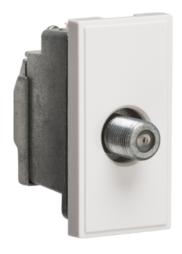

## **NETSATSWH**

Screened SAT TV Outlet Module 25 x 50mm - White

www.mlaccessories.co.uk

| MLA PART CODE                            | NETSATSWH                                        |
|------------------------------------------|--------------------------------------------------|
| DESCRIPTION                              | Screened SAT TV Outlet Module 25 x 50mm - White  |
| FINISH                                   | White                                            |
| DIMENSIONS (MM)                          | Height - 50<br>Width - 25<br>Recessed Depth - 30 |
| MINIMUM MOUNTING BOX DEPTH               | 35mm                                             |
| CONSTRUCTION                             | Construction - ABS                               |
| IP RATING                                | IP20                                             |
| TERMINAL TYPE                            | Clamp & Screw Terminal                           |
| SAT CONNECTION TYPE                      | F-Type                                           |
| WARRANTY                                 | 1year(s)                                         |
| MANUFACTURED IN ACCORDANCE WITH          | BS 5733                                          |
| ORIGIN OF MANUFACTURE                    | China                                            |
| DECLARATION OF CONFORMITY (HELD ON FILE) | Yes                                              |
| EAN                                      | 5055832939764                                    |