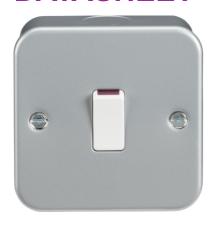

## M8341

Metal Clad 20A 1G DP Switch

www.mlaccessories.co.uk

| MLA PART CODE                            | M8341                                        |
|------------------------------------------|----------------------------------------------|
| DESCRIPTION                              | Metal Clad 20A 1G DP Switch                  |
| NET WEIGHT (KG)                          | 0.206                                        |
| DIMENSIONS (MM)                          | Height - 82<br>Width - 82<br>Projection - 45 |
| CONSTRUCTION                             | Construction - Premium grade steel           |
| CLASS                                    | I                                            |
| IP RATING                                | IP20                                         |
| INPUT VOLTAGE                            | 230V 50Hz                                    |
| SWITCH TYPE                              | Double Pole                                  |
| EARTH TERMINAL                           | Yes                                          |
| NEON INDICATOR                           | No                                           |
| LOAD/MAX. LOAD                           | 20A                                          |
| TERMINAL TYPE                            | Screw                                        |
| TERMINAL CAPACITY                        | 3 x 2.5mm² or 2 x 4.0mm²                     |
| WARRANTY                                 | 25year(s)                                    |
| MANUFACTURED IN ACCORDANCE WITH          | BS EN 60669-1                                |
| ORIGIN OF MANUFACTURE                    | China                                        |
| DECLARATION OF CONFORMITY (HELD ON FILE) | Yes                                          |
| EAN                                      | 5055832919681                                |