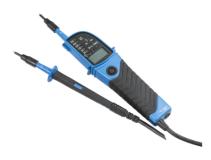

## TE1

IP64 CAT III 2-Pole Tester with LED and LCD Display

www.mlaccessories.co.uk

| MLA PART CODE                            | TE1                                                               |
|------------------------------------------|-------------------------------------------------------------------|
| DESCRIPTION                              | IP64 CAT III 2-Pole Tester with LED and LCD Display               |
| FINISH                                   | Blue & Grey                                                       |
| DIMENSIONS (MM)                          | Height - 255<br>Width - 61<br>Depth - 33.5                        |
| CONSTRUCTION                             | Construction - Polycarbonate                                      |
| IP RATING                                | IP64                                                              |
| ADDITIONAL FEATURES                      | Built in LED torch function                                       |
| FUNCTION                                 | CAT III 690V / CAT IV 600V, 12-690V AC/DC, LCD and LED<br>Display |
| CABLE LENGTH (M)                         | 0.2                                                               |
| BATTERY INCLUDED                         | No                                                                |
| BATTERY REQUIRED                         | 2 x AAA                                                           |
| WARRANTY                                 | 1year(s)                                                          |
| MANUFACTURED IN ACCORDANCE WITH          | EN 62143-3 / EN 61010-1 / EN 61010-2-33 / GS38                    |
| ORIGIN OF MANUFACTURE                    | China                                                             |
| DECLARATION OF CONFORMITY (HELD ON FILE) | Yes                                                               |
| EAN                                      | 5055559188339                                                     |