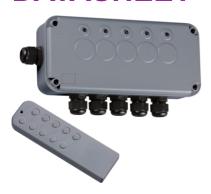

## **IP665G**

**IP66 5G Remote Switch Box** 

www.mlaccessories.co.uk

| MLA PART CODE                            | IP665G                                             |
|------------------------------------------|----------------------------------------------------|
| DESCRIPTION                              | IP66 5G Remote Switch Box                          |
| NET WEIGHT (KG)                          | 0.485                                              |
| FINISH                                   | Grey                                               |
| DIMENSIONS (MM)                          | Height - 103.2<br>Width - 225.2<br>Projection - 58 |
| CONSTRUCTION                             | Construction - Polycarbonate                       |
| CLASS                                    | I                                                  |
| IP RATING                                | IP66                                               |
| IK RATING                                | IK06                                               |
| INPUT VOLTAGE                            | 230V 50Hz                                          |
| SWITCH TYPE                              | Single Pole                                        |
| EARTH TERMINAL                           | Yes                                                |
| NEON INDICATOR                           | Yes                                                |
| LOAD/MAX. LOAD                           | 13A                                                |
| TERMINAL CAPACITY                        | Max. 2.5mm² per terminal                           |
| BUILT-IN TECHNOLOGY                      | Remote Controlled                                  |
| BATTERY REQUIRED                         | Requires 1 x 1.5V AAA battery                      |
| WARRANTY                                 | 2year(s)                                           |
| MANUFACTURED IN ACCORDANCE WITH          | EN 60669-2-1, EN 61058-1, EN 62479                 |
| ORIGIN OF MANUFACTURE                    | China                                              |
| DECLARATION OF CONFORMITY (HELD ON FILE) | Yes                                                |
| EAN                                      | 5055559195757                                      |