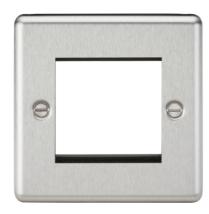

## **CL2GBC**

**2G Modular Faceplate - Brushed Chrome** 

www.mlaccessories.co.uk

| MLA PART CODE                            | CL2GBC                                              |
|------------------------------------------|-----------------------------------------------------|
| DESCRIPTION                              | 2G Modular Faceplate - Brushed Chrome               |
| NET WEIGHT (KG)                          | 0.0525                                              |
| FINISH                                   | Brushed Chrome                                      |
| DIMENSIONS (MM)                          | Height - 85.75<br>Width - 85.75<br>Projection - 7.5 |
| CONSTRUCTION                             | Construction - Premium grade steel                  |
| CLASS                                    | I                                                   |
| IP RATING                                | IP20                                                |
| EARTH TERMINAL                           | Yes                                                 |
| WARRANTY                                 | 25year(s)                                           |
| MANUFACTURED IN ACCORDANCE WITH          | EN 60670-1                                          |
| ORIGIN OF MANUFACTURE                    | China                                               |
| DECLARATION OF CONFORMITY (HELD ON FILE) | Yes                                                 |
| EAN                                      | 5055832938064                                       |