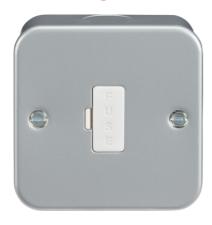

## M6000

**Metal Clad 13A Fused Spur Unit** 

www.mlaccessories.co.uk

| MLA PART CODE                            | M6000                                        |
|------------------------------------------|----------------------------------------------|
| DESCRIPTION                              | Metal Clad 13A Fused Spur Unit               |
| NET WEIGHT (KG)                          | 0.204                                        |
| DIMENSIONS (MM)                          | Height - 82<br>Width - 82<br>Projection - 45 |
| CONSTRUCTION                             | Construction - Premium grade steel           |
| CLASS                                    | I                                            |
| IP RATING                                | IP20                                         |
| INPUT VOLTAGE                            | 230V 50Hz                                    |
| EARTH TERMINAL                           | Yes                                          |
| NEON INDICATOR                           | No                                           |
| LOAD/MAX. LOAD                           | 13A                                          |
| TERMINAL CAPACITY                        | 3 x 2.5mm² or 2 x 4.0mm²                     |
| WARRANTY                                 | 25year(s)                                    |
| MANUFACTURED IN ACCORDANCE WITH          | BS 1363-4                                    |
| ORIGIN OF MANUFACTURE                    | China                                        |
| DECLARATION OF CONFORMITY (HELD ON FILE) | Yes                                          |
| EAN                                      | 5055832919964                                |