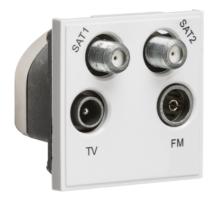

## **NETQDWH**

Quadplexed SAT1/SAT2/TV/FM DAB Outlet Module 50 x 50mm - White

www.mlaccessories.co.uk

| MLA PART CODE                            | NETQDWH                                                        |
|------------------------------------------|----------------------------------------------------------------|
| DESCRIPTION                              | Quadplexed SAT1/SAT2/TV/FM DAB Outlet Module 50 x 50mm - White |
| FINISH                                   | White                                                          |
| DIMENSIONS (MM)                          | Height - 50<br>Width - 50<br>Recessed Depth - 31               |
| MINIMUM MOUNTING BOX DEPTH               | 35mm                                                           |
| CONSTRUCTION                             | Construction - ABS                                             |
| IP RATING                                | IP20                                                           |
| TERMINAL TYPE                            | Clamp & Screw Terminal                                         |
| TV CONNECTION TYPE                       | Male                                                           |
| SAT CONNECTION TYPE                      | F-Type                                                         |
| FM/DAB CONNECTION TYPE                   | Female                                                         |
| WARRANTY                                 | 1year(s)                                                       |
| MANUFACTURED IN ACCORDANCE WITH          | BS 5733                                                        |
| ORIGIN OF MANUFACTURE                    | China                                                          |
| DECLARATION OF CONFORMITY (HELD ON FILE) | Yes                                                            |
| EAN                                      | 5055832940005                                                  |