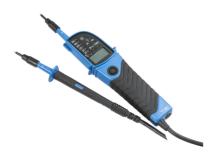

## TE<sub>1</sub>

IP64 CAT III 2-Pole Tester with LED and LCD Display

www.mlaccessories.co.uk

| MLA PART CODE                            | TE1                                                               |
|------------------------------------------|-------------------------------------------------------------------|
| DESCRIPTION                              | IP64 CAT III 2-Pole Tester with LED and LCD Display               |
| FINISH                                   | Blue & Grey                                                       |
| DIMENSIONS (MM)                          | Height - 255<br>Width - 61<br>Depth - 33.5                        |
| CONSTRUCTION                             | Construction - Polycarbonate                                      |
| IP RATING                                | IP64                                                              |
| ADDITIONAL FEATURES                      | Built in LED torch function                                       |
| FUNCTION                                 | CAT III 690V / CAT IV 600V, 12-690V AC/DC, LCD and LED<br>Display |
| CABLE LENGTH (M)                         | 0.2                                                               |
| BATTERY INCLUDED                         | No                                                                |
| BATTERY REQUIRED                         | 2 x AAA                                                           |
| WARRANTY                                 | 1year(s)                                                          |
| MANUFACTURED IN ACCORDANCE WITH          | EN 62143-3 / EN 61010-1 / EN 61010-2-33 / GS38                    |
| ORIGIN OF MANUFACTURE                    | China                                                             |
| DECLARATION OF CONFORMITY (HELD ON FILE) | Yes                                                               |
| EAN                                      | 5055559188339                                                     |