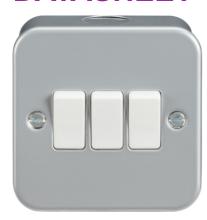

## M4000

Metal Clad 10AX 3G 2-way Switch

www.mlaccessories.co.uk

| MLA PART CODE                            | M4000                                        |
|------------------------------------------|----------------------------------------------|
| DESCRIPTION                              | Metal Clad 10AX 3G 2-way Switch              |
| NET WEIGHT (KG)                          | 0.201                                        |
| DIMENSIONS (MM)                          | Height - 82<br>Width - 82<br>Projection - 45 |
| CONSTRUCTION                             | Construction - Premium grade steel           |
| CLASS                                    | I                                            |
| IP RATING                                | IP20                                         |
| INPUT VOLTAGE                            | 230V 50Hz                                    |
| SWITCH FUNCTION                          | 2-Way                                        |
| EARTH TERMINAL                           | Yes                                          |
| NEON INDICATOR                           | No                                           |
| LOAD/MAX. LOAD                           | 10AX                                         |
| TERMINAL TYPE                            | Screw                                        |
| TERMINAL CAPACITY                        | 2 x 1.0mm² or 2 x 1.5mm²                     |
| WARRANTY                                 | 25year(s)                                    |
| MANUFACTURED IN ACCORDANCE WITH          | BS EN 60669-1                                |
| ORIGIN OF MANUFACTURE                    | China                                        |
| DECLARATION OF CONFORMITY (HELD ON FILE) | Yes                                          |
| EAN                                      | 5055832918004                                |