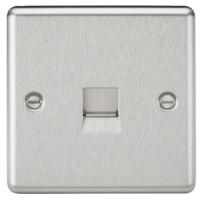

## CL74BC

**Telephone Extension Outlet - Brushed Chrome** 

www.mlaccessories.co.uk

| MLA PART CODE                            | CL74BC                                              |
|------------------------------------------|-----------------------------------------------------|
| DESCRIPTION                              | Telephone Extension Outlet - Brushed Chrome         |
| NET WEIGHT (KG)                          | 0.085                                               |
| FINISH                                   | Brushed Chrome                                      |
| DIMENSIONS (MM)                          | Height - 85.75<br>Width - 85.75<br>Projection - 7.5 |
| MINIMUM MOUNTING BOX DEPTH               | 25mm                                                |
| CONSTRUCTION                             | Construction - Premium grade steel                  |
| IP RATING                                | IP20                                                |
| TERMINAL TYPE                            | Screw                                               |
| WARRANTY                                 | 2year(s)                                            |
| MANUFACTURED IN ACCORDANCE WITH          | BS 5733                                             |
| ORIGIN OF MANUFACTURE                    | China                                               |
| DECLARATION OF CONFORMITY (HELD ON FILE) | Yes                                                 |
| EAN                                      | 5055832910602                                       |