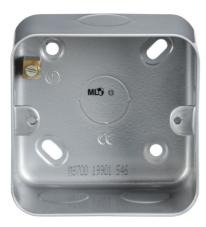

## M8700

**Metal Clad 1G Back Box** 

www.mlaccessories.co.uk

| MLA PART CODE                            | M8700                                        |
|------------------------------------------|----------------------------------------------|
| DESCRIPTION                              | Metal Clad 1G Back Box                       |
| NET WEIGHT (KG)                          | 0.11                                         |
| DIMENSIONS (MM)                          | Height - 78<br>Width - 78<br>Projection - 44 |
| CONSTRUCTION                             | Construction - Premium grade steel           |
| CLASS                                    | I                                            |
| IP RATING                                | IP20                                         |
| EARTH TERMINAL                           | Yes                                          |
| NEON INDICATOR                           | No                                           |
| WARRANTY                                 | 25year(s)                                    |
| MANUFACTURED IN ACCORDANCE WITH          | BS EN 60670-1                                |
| ORIGIN OF MANUFACTURE                    | China                                        |
| DECLARATION OF CONFORMITY (HELD ON FILE) | Yes                                          |
| EAN                                      | 5055832920083                                |